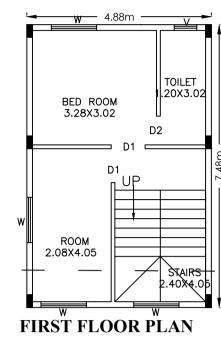

**GROUND FLOOR PLAN** 

Block :AA (BB)

| BIOCK AA                       |                                 |         |       |              |                               |                          |          |            |  |
|--------------------------------|---------------------------------|---------|-------|--------------|-------------------------------|--------------------------|----------|------------|--|
| Floor Name                     | Total Built Up<br>Area (Sq.mt.) |         |       |              | Proposed FAR<br>Area (Sq.mt.) | Total FAR Ar<br>(Sq.mt.) | ea Tnr   | Tnmt (No.) |  |
|                                | Alea (Sq.IIII.)                 | Stair   | Case  | Parking      | Resi.                         | (3q.m.)                  |          |            |  |
| Terrace Floor                  | 11.40                           | )       | 11.40 | 0.00         | 0.00                          | 0.                       | 00       | 00         |  |
| Second Floor                   | 26.64                           | L I     | 0.00  | 0.00         | 26.64                         | 26.                      | 64       | 00         |  |
| First Floor                    | 36.50                           | )       | 0.00  | 0.00         | 36.50                         | 36.                      | 50       | 00         |  |
| Ground Floor                   | 36.50                           | )       | 0.00  | 0.00         | 36.50                         | 36.                      | 50       | 01         |  |
| Stilt Floor                    | 36.61                           | 1       | 0.00  | 31.27        | 0.00                          | 5.                       | 34       | 00         |  |
| Total:                         | 147.65                          | 5       | 11.40 | 31.27        | 99.64                         | 104.                     | 98       | 01         |  |
| Total Number of<br>Same Blocks |                                 | 1       |       |              |                               |                          |          |            |  |
| Total:                         | 147.65                          |         | 11.40 | 31.27        | 99.64                         | 104.                     | 98       | 01         |  |
| BLOCK NAME<br>AA (BB)          | NAM                             |         | l     | ENGTH        | HEIGHT<br>2.10                | NO                       |          | ]          |  |
| AA (BB)                        | d1                              |         |       | 0.70         | 2.10                          | 04                       |          | -          |  |
| AA (BB)                        | D1                              |         |       | 0.90         | 2.10                          | 01                       |          | -          |  |
| AA (BB)                        | ED                              |         |       | 1.06         | 2.10                          | 01                       |          | -          |  |
| SCHEDUL                        |                                 |         | ':    | 1.00         | 2.10                          |                          |          | ]          |  |
| BLOCK NAME                     | E NAM                           | 1E      | L     | ENGTH        | HEIGHT                        | NO                       | S        |            |  |
| AA (BB)                        | V                               | V       |       | 1.00         | 2.50                          | 03                       | 03       |            |  |
| AA (BB)                        | W                               |         | 1.80  |              | 2.50                          | 10                       | 10       |            |  |
| UnitBUA <sup>-</sup>           | Table for                       | r Bloo  | ck :  | AA (BB)      |                               |                          |          |            |  |
| FLOOR                          | Name                            | UnitBUA | Туре  | UnitBUA Area | Carpet Area                   | No. of Rooms             | No. of T | enement    |  |
| GROUND<br>FLOOR PLAN           | SPLIT 1                         | FLAT    |       | 58.22        | 58.22                         | 3                        | 3 1      |            |  |
| FIRST FLOOR<br>PLAN            | SPLIT 1                         | FLAT    |       | 0.00         | 0.00                          | 3                        |          | 0          |  |