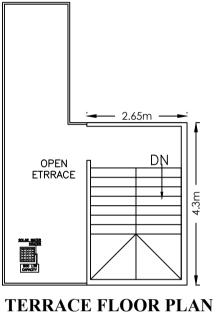

**GROUND FLOOR PLAN** 

Block :AA (BB)

| BIOCK AA                       |                                 |         |       |              |                               |                          |          |            |  |
|--------------------------------|---------------------------------|---------|-------|--------------|-------------------------------|--------------------------|----------|------------|--|
| Floor Name                     | Total Built Up<br>Area (Sq.mt.) |         |       |              | Proposed FAR<br>Area (Sq.mt.) | Total FAR Ar<br>(Sq.mt.) | ea Tnr   | Tnmt (No.) |  |
|                                | Alea (Sq.IIII.)                 | Stair   | Case  | Parking      | Resi.                         | (3q.m.)                  |          |            |  |
| Terrace Floor                  | 11.40                           | )       | 11.40 | 0.00         | 0.00                          | 0.                       | 00       | 00         |  |
| Second Floor                   | 26.64                           | L I     | 0.00  | 0.00         | 26.64                         | 26.                      | 64       | 00         |  |
| First Floor                    | 36.50                           | )       | 0.00  | 0.00         | 36.50                         | 36.                      | 50       | 00         |  |
| Ground Floor                   | 36.50                           | )       | 0.00  | 0.00         | 36.50                         | 36.                      | 50       | 01         |  |
| Stilt Floor                    | 36.61                           | 1       | 0.00  | 31.27        | 0.00                          | 5.                       | 34       | 00         |  |
| Total:                         | 147.65                          | 5       | 11.40 | 31.27        | 99.64                         | 104.                     | 98       | 01         |  |
| Total Number of<br>Same Blocks |                                 | 1       |       |              |                               |                          |          |            |  |
| Total:                         | 147.65                          |         | 11.40 | 31.27        | 99.64                         | 104.                     | 98       | 01         |  |
| BLOCK NAME<br>AA (BB)          | NAM                             |         | l     | ENGTH        | HEIGHT<br>2.10                | NO                       |          | ]          |  |
| AA (BB)                        | d1                              |         |       | 0.70         | 2.10                          | 04                       |          | -          |  |
| AA (BB)                        | D1                              |         |       | 0.90         | 2.10                          | 01                       |          | -          |  |
| AA (BB)                        | ED                              |         |       | 1.06         | 2.10                          | 01                       |          | -          |  |
| SCHEDUL                        |                                 |         | ':    | 1.00         | 2.10                          |                          |          | ]          |  |
| BLOCK NAME                     | E NAM                           | 1E      | L     | ENGTH        | HEIGHT                        | NO                       | S        |            |  |
| AA (BB)                        | V                               | V       |       | 1.00         | 2.50                          | 03                       | 03       |            |  |
| AA (BB)                        | W                               |         | 1.80  |              | 2.50                          | 10                       | 10       |            |  |
| UnitBUA <sup>-</sup>           | Table for                       | r Bloo  | ck :  | AA (BB)      |                               |                          |          |            |  |
| FLOOR                          | Name                            | UnitBUA | Туре  | UnitBUA Area | Carpet Area                   | No. of Rooms             | No. of T | enement    |  |
| GROUND<br>FLOOR PLAN           | SPLIT 1                         | FLAT    |       | 58.22        | 58.22                         | 3                        | 3 1      |            |  |
| FIRST FLOOR<br>PLAN            | SPLIT 1                         | FLAT    |       | 0.00         | 0.00                          | 3                        |          | 0          |  |