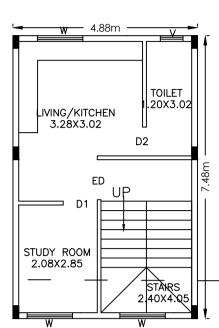

**GROUND FLOOR PLAN** 

Block :AA (BB)

| BIOCK AA                       |                                 |         |       |              |                               |                          |          |            |  |
|--------------------------------|---------------------------------|---------|-------|--------------|-------------------------------|--------------------------|----------|------------|--|
| Floor Name                     | Total Built Up<br>Area (Sq.mt.) |         |       |              | Proposed FAR<br>Area (Sq.mt.) | Total FAR Ar<br>(Sq.mt.) | ea Tnr   | Tnmt (No.) |  |
|                                | Alea (Sq.IIII.)                 | Stair   | Case  | Parking      | Resi.                         | (3q.m.)                  |          |            |  |
| Terrace Floor                  | 11.40                           | )       | 11.40 | 0.00         | 0.00                          | 0.                       | 00       | 00         |  |
| Second Floor                   | 26.64                           | L I     | 0.00  | 0.00         | 26.64                         | 26.                      | 64       | 00         |  |
| First Floor                    | 36.50                           | )       | 0.00  | 0.00         | 36.50                         | 36.                      | 50       | 00         |  |
| Ground Floor                   | 36.50                           | )       | 0.00  | 0.00         | 36.50                         | 36.                      | 50       | 01         |  |
| Stilt Floor                    | 36.61                           | 1       | 0.00  | 31.27        | 0.00                          | 5.                       | 34       | 00         |  |
| Total:                         | 147.65                          | 5       | 11.40 | 31.27        | 99.64                         | 104.                     | 98       | 01         |  |
| Total Number of<br>Same Blocks |                                 | 1       |       |              |                               |                          |          |            |  |
| Total:                         | 147.65                          |         | 11.40 | 31.27        | 99.64                         | 104.                     | 98       | 01         |  |
| BLOCK NAME<br>AA (BB)          | NAM                             |         | l     | ENGTH        | HEIGHT<br>2.10                | NO                       |          | ]          |  |
| AA (BB)                        | d1                              |         |       | 0.70         | 2.10                          | 04                       |          | -          |  |
| AA (BB)                        | D1                              |         |       | 0.90         | 2.10                          | 01                       |          | -          |  |
| AA (BB)                        | ED                              |         |       | 1.06         | 2.10                          | 01                       |          | -          |  |
| SCHEDUL                        |                                 |         | ':    | 1.00         | 2.10                          |                          |          | ]          |  |
| BLOCK NAME                     | E NAM                           | 1E      | L     | ENGTH        | HEIGHT                        | NO                       | S        |            |  |
| AA (BB)                        | V                               | V       |       | 1.00         | 2.50                          | 03                       | 03       |            |  |
| AA (BB)                        | W                               |         | 1.80  |              | 2.50                          | 10                       | 10       |            |  |
| UnitBUA <sup>-</sup>           | Table for                       | r Bloo  | ck :  | AA (BB)      |                               |                          |          |            |  |
| FLOOR                          | Name                            | UnitBUA | Туре  | UnitBUA Area | Carpet Area                   | No. of Rooms             | No. of T | enement    |  |
| GROUND<br>FLOOR PLAN           | SPLIT 1                         | FLAT    |       | 58.22        | 58.22                         | 3                        | 3 1      |            |  |
| FIRST FLOOR<br>PLAN            | SPLIT 1                         | FLAT    |       | 0.00         | 0.00                          | 3                        |          | 0          |  |