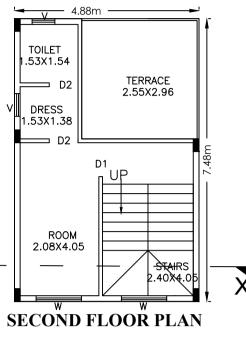

ISO\_A1\_(841.00\_x\_594.00\_MM)

PLAN SECOND FLOOR PLAN

Total:

**ELEVATION** 

Approval Condition :

This Plan Sanction is issued subject to the following conditions :

1.Sanction is accorded for the Residential Building at SITE NO-100, RAILWAYMEN'S H.B.C.S.LTD, 1st STAGE, MALLATHAHALLI VILLAGE, Bangalore. a).Consist of 1Stilt + 1Ground + 2 only.