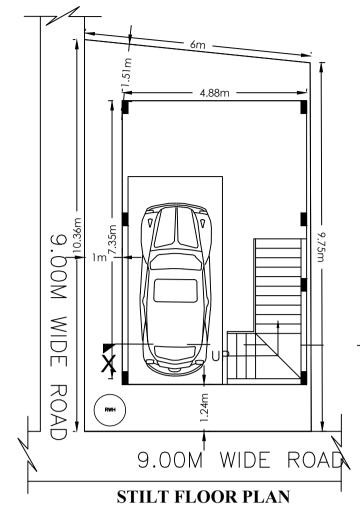

**GROUND FLOOR PLAN** 

Block :AA (BB)

| BIOCK AA                       |                                 |         |       |              |                               |                          |          |            |  |
|--------------------------------|---------------------------------|---------|-------|--------------|-------------------------------|--------------------------|----------|------------|--|
| Floor Name                     | Total Built Up<br>Area (Sq.mt.) |         |       |              | Proposed FAR<br>Area (Sq.mt.) | Total FAR Ar<br>(Sq.mt.) | ea Tnr   | Tnmt (No.) |  |
|                                | Alea (Sq.IIII.)                 | Stair   | Case  | Parking      | Resi.                         | (3q.m.)                  |          |            |  |
| Terrace Floor                  | 11.40                           | )       | 11.40 | 0.00         | 0.00                          | 0.                       | 00       | 00         |  |
| Second Floor                   | 26.64                           | L I     | 0.00  | 0.00         | 26.64                         | 26.                      | 64       | 00         |  |
| First Floor                    | 36.50                           | )       | 0.00  | 0.00         | 36.50                         | 36.                      | 50       | 00         |  |
| Ground Floor                   | 36.50                           | )       | 0.00  | 0.00         | 36.50                         | 36.                      | 50       | 01         |  |
| Stilt Floor                    | 36.61                           | 1       | 0.00  | 31.27        | 0.00                          | 5.                       | 34       | 00         |  |
| Total:                         | 147.65                          | 5       | 11.40 | 31.27        | 99.64                         | 104.                     | 98       | 01         |  |
| Total Number of<br>Same Blocks |                                 | 1       |       |              |                               |                          |          |            |  |
| Total:                         | 147.65                          |         | 11.40 | 31.27        | 99.64                         | 104.                     | 98       | 01         |  |
| BLOCK NAME<br>AA (BB)          | NAM                             |         | l     | ENGTH        | HEIGHT<br>2.10                | NO                       |          | ]          |  |
| AA (BB)                        | d1                              |         |       | 0.70         | 2.10                          | 04                       |          | -          |  |
| AA (BB)                        | D1                              |         |       | 0.90         | 2.10                          | 01                       |          | -          |  |
| AA (BB)                        | ED                              |         |       | 1.06         | 2.10                          | 01                       |          | -          |  |
| SCHEDUL                        |                                 |         | ':    | 1.00         | 2.10                          |                          |          | ]          |  |
| BLOCK NAME                     | E NAM                           | 1E      | L     | ENGTH        | HEIGHT                        | NO                       | S        |            |  |
| AA (BB)                        | V                               | V       |       | 1.00         | 2.50                          | 03                       | 03       |            |  |
| AA (BB)                        | W                               |         | 1.80  |              | 2.50                          | 10                       | 10       |            |  |
| UnitBUA <sup>-</sup>           | Table for                       | r Bloo  | ck :  | AA (BB)      |                               |                          |          |            |  |
| FLOOR                          | Name                            | UnitBUA | Туре  | UnitBUA Area | Carpet Area                   | No. of Rooms             | No. of T | enement    |  |
| GROUND<br>FLOOR PLAN           | SPLIT 1                         | FLAT    |       | 58.22        | 58.22                         | 3                        | 3 1      |            |  |
| FIRST FLOOR<br>PLAN            | SPLIT 1                         | FLAT    |       | 0.00         | 0.00                          | 3                        |          | 0          |  |