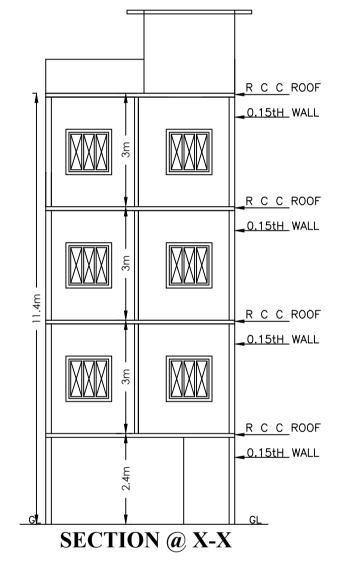

ISO\_A1\_(841.00\_x\_594.00\_MM)

PLAN SECOND FLOOR PLAN

Total:

**ELEVATION** 

Approval Condition :

This Plan Sanction is issued subject to the following conditions :

1.Sanction is accorded for the Residential Building at SITE NO-100, RAILWAYMEN'S H.B.C.S.LTD, 1st STAGE, MALLATHAHALLI VILLAGE, Bangalore. a).Consist of 1Stilt + 1Ground + 2 only.